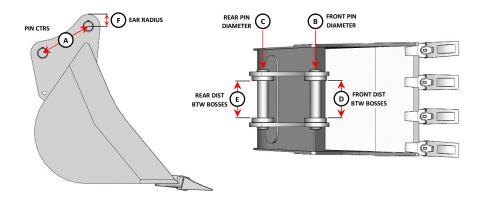

| Measurements |    |  |
|--------------|----|--|
| Α            | mm |  |
| В            | mm |  |
| С            | mm |  |
| D            | mm |  |
| E            | mm |  |
| F            | mm |  |

**FURTHER DETAILS / SPECIAL INSTRUCTIONS** (for hitch enquiries where top ≠ btm, detail measurements A-F for top pick up below)